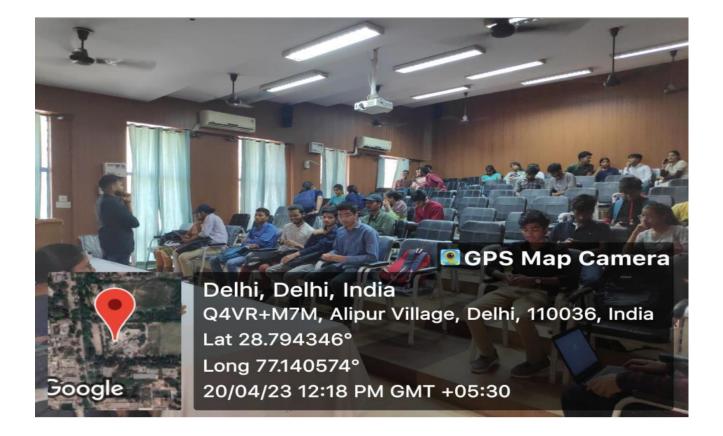

GPS Map Camera

Delhi, Delhi, India Unnamed Road, Alipur, Delhi, 110036, India Lat 28.794391° Long 77.140571° 20/04/23 12:27 PM GMT +05:30

Google

| 2.SAKSHAM | Saksham will jointly | 13-May-2022 | 2 years | Both parties will    |
|-----------|----------------------|-------------|---------|----------------------|
|           | organize academic,   | -           |         | work to spread       |
|           | cultural, social and |             |         | awareness between    |
|           | sport related        |             |         | the masses for eye   |
|           | activities and for   |             |         | donation, blood      |
|           | enhancing            |             |         | donation, organ      |
|           | intellectual         |             |         | donation etc. to     |
|           | awareness and        |             |         | minimize and         |
|           | sensibility for PWD  |             |         | eradicate disability |
|           | persons for their    |             |         |                      |
|           | multi-faceted        |             |         |                      |
|           | development.         |             |         |                      |