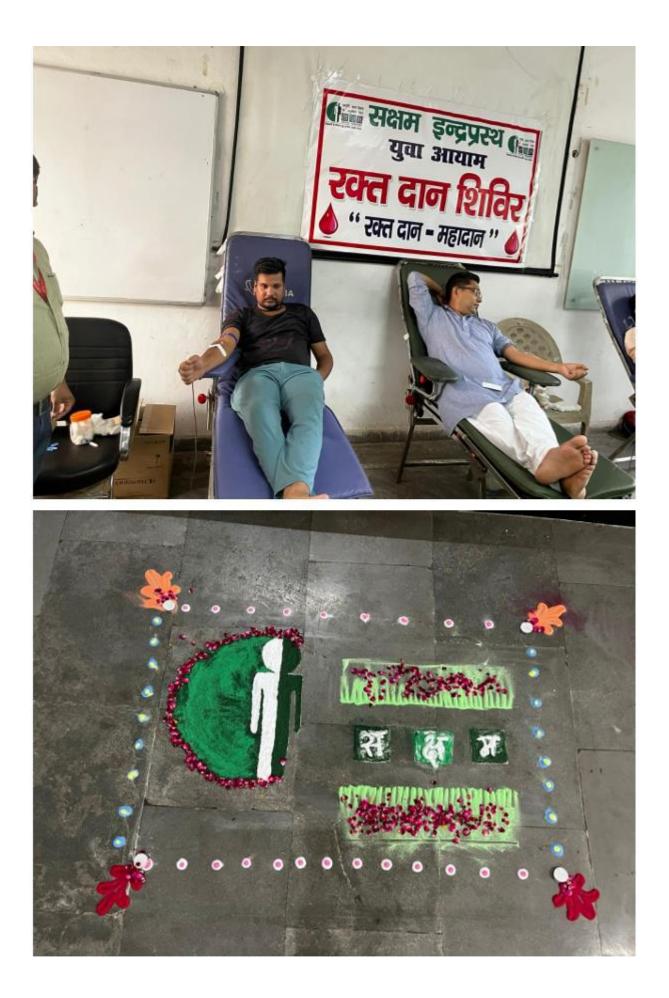

GPS Map Camera

Delhi, Delhi, India Unnamed Road, Alipur, Delhi, 110036, India Lat 28.794391° Long 77.140571° 20/04/23 12:27 PM GMT +05:30

Google

| 2.SAKSHAM | Saksham will jointly | 13-May-2022 | 2 years | Both parties will    |
|-----------|----------------------|-------------|---------|----------------------|
|           | organize academic,   | -           |         | work to spread       |
|           | cultural, social and |             |         | awareness between    |
|           | sport related        |             |         | the masses for eye   |
|           | activities and for   |             |         | donation, blood      |
|           | enhancing            |             |         | donation, organ      |
|           | intellectual         |             |         | donation etc. to     |
|           | awareness and        |             |         | minimize and         |
|           | sensibility for PWD  |             |         | eradicate disability |
|           | persons for their    |             |         |                      |
|           | multi-faceted        |             |         |                      |
|           | development.         |             |         |                      |