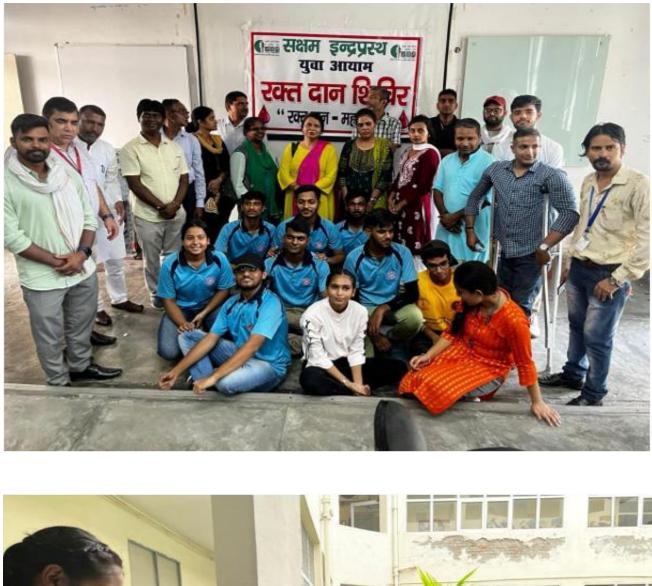

GPS Map Camera

Delhi, Delhi, India Unnamed Road, Alipur, Delhi, 110036, India Lat 28.794391° Long 77.140571° 20/04/23 12:27 PM GMT +05:30

Google

| 2.SAKSHAM | Saksham will jointly | 13-May-2022 | 2 years | Both parties will    |
|-----------|----------------------|-------------|---------|----------------------|
|           | organize academic,   | -           |         | work to spread       |
|           | cultural, social and |             |         | awareness between    |
|           | sport related        |             |         | the masses for eye   |
|           | activities and for   |             |         | donation, blood      |
|           | enhancing            |             |         | donation, organ      |
|           | intellectual         |             |         | donation etc. to     |
|           | awareness and        |             |         | minimize and         |
|           | sensibility for PWD  |             |         | eradicate disability |
|           | persons for their    |             |         |                      |
|           | multi-faceted        |             |         |                      |
|           | development.         |             |         |                      |